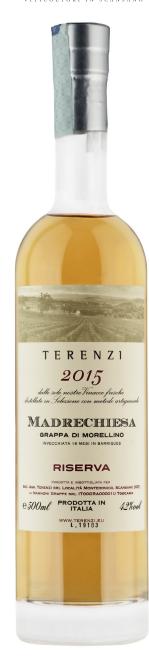

## **GRAPPA DI MADRECHIESA**

## GRAPPA DI MORELLINO RISERVA AGED 18 MONTHS IN BARRIQUES

| Grape variety:      | Sangiovese                                                                                                                                                                                                                                                                                                                                             |
|---------------------|--------------------------------------------------------------------------------------------------------------------------------------------------------------------------------------------------------------------------------------------------------------------------------------------------------------------------------------------------------|
| Origin of the marc: | From only our fresh distilled pomace in selection with artisanal method.                                                                                                                                                                                                                                                                               |
| Characteristics:    | Aged grappa distilled in selection only from our pomace immediately after racking. From careful distillation with the discontinuous method and manual cutting of head, heart and tail performed personally to each crush by the master distiller. Certified aging in 225 liter barriques in medium toasted French oak inside the sealed tax warehouse. |
| Bottles produced:   | About 800 each vintage for each production batch.                                                                                                                                                                                                                                                                                                      |
| Alcohol content:    | 42% vol.                                                                                                                                                                                                                                                                                                                                               |
| Color:              | Amber                                                                                                                                                                                                                                                                                                                                                  |
| Bouquet:            | Full, enveloping and delicate, with great personality. Among the various sensations stand out the small berries and ripe fruit, cocoa and vanilla.                                                                                                                                                                                                     |
| Taste:              | Rich and enveloping, the persuasive olfactory sensations are confirmed on the palate.                                                                                                                                                                                                                                                                  |